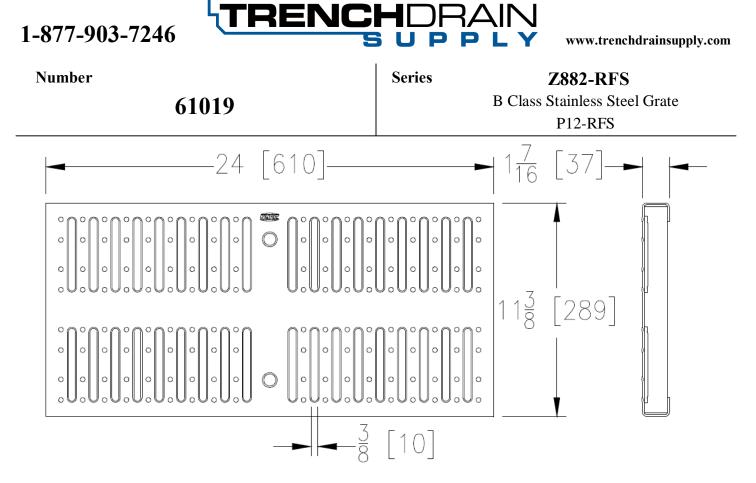

## **Specification**

The Zurn P12-RFS Reinforced Stainless Steel, is 11-3/8 inches wide by 24 inches long, weighing 12.2 lbs per linear foot. The grate has an open area of 25.6 square inches per linear foot, DIN Rating of B, ANSI Rating of Medium. Duty. Supplied by Trench Drain Supply.

Manufacturer

| <b>RFS - Reinforced Slotted</b> |                           |
|---------------------------------|---------------------------|
| Material: Type                  | e 304 Stainless Steel     |
| DIN Rating:                     | Class B                   |
| Weight:                         | 12.2 lbs/ft.              |
| Open Area:                      | 25.6 in <sup>2</sup> /ft. |
| ANSI Rating:                    | Medium-Duty               |
| Application:                    | Light Vehicle             |
| Slot Width/Hole Size: 3/8"      |                           |
| ADA:                            | No                        |
| H-20:                           | No                        |
| FAA:                            | No                        |
|                                 |                           |